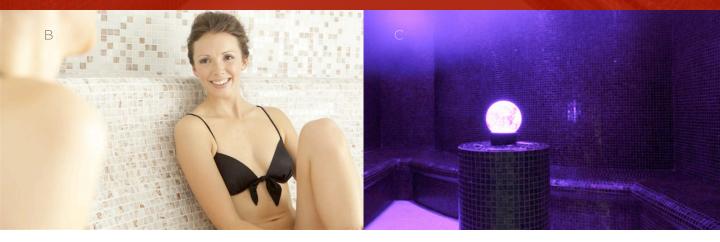

### B: Rhassoul:

This state of the art, fully programmed, treatment room takes the user through the complete cleansing cycle of steam, mud application, drying and showering.

### C: Crystal Steam:

At the centre of this stylish mosaic-tiled room is the crystal steam feature with a stunning under-lit quartz sphere. The most sophisticated way to de-stress.