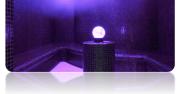

### C: Crystal Steam:

At the centre of this stylish mosaic-tiled room is the crystal steam feature with a stunning under-lit quartz sphere. The most sophisticated way to de-stress.