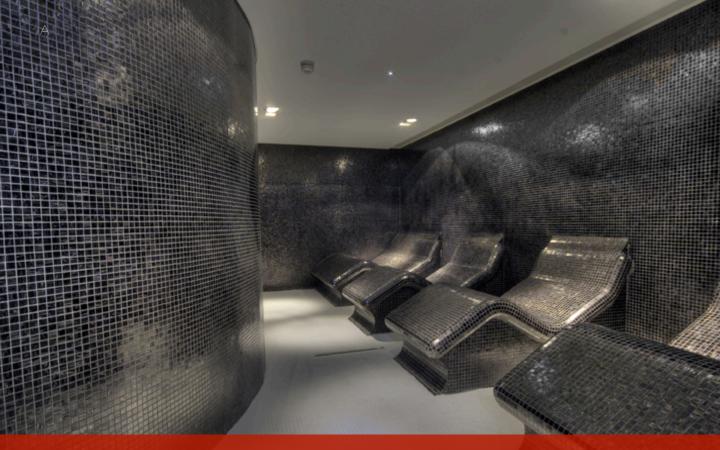

## A: Tepadarium:

Complete with luxurious heated loungers, mellow background music and soft mood lighting... you can't fail to feel relaxed in this room!